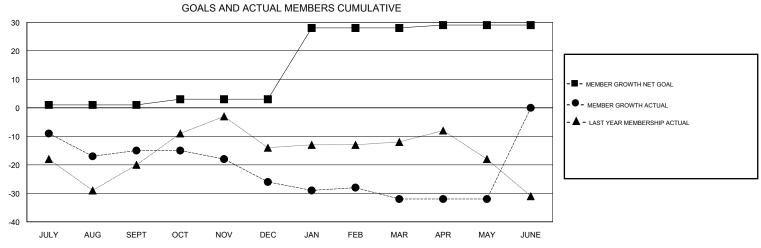

## MONTHLY MEMBERSHIP PROGRESS REPORT

District 26 M3

Results as of: 05/31/2019

## **GREGORY GILLIAM LOCATION MISSOURI GMT CA** Clubs Members RESULTS FOR 2018-2019 RESULTS FOR 2018-2019 NEW CLUB GOAL NEW CLUBS DROPPED CLUBS MEMBER GROWTH NET MEMBER GROWTH DROPPED QUARTER QUARTER GOAL ACTUAL MEMBERS ACTUAL (including transfers) 0 0 0 18 30 JULY/AUG/SEPT JULY/AUG/SEPT 0 2 36 43 OCT/NOV/DEC OCT/NOV/DEC 0 1 0 25 21 23 JAN/FEB/MAR JAN/FEB/MAR 0 0 0 9 8 1 APR/MAY/JUNE APR/MAY/JUNE